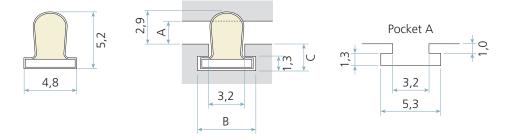

## **Technical specification**

- A Seal gap: 1,1 mm minimum to 2,4 mm maximum
- B Retention slot throat: 3,2 mm nominal
- C Minimum slot depth: 2,3 mm